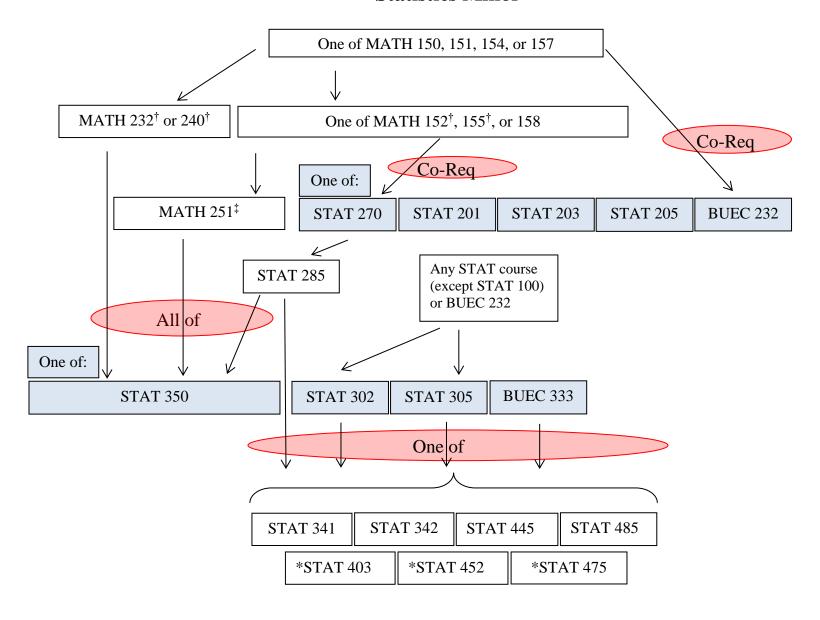

## Prerequisite Flow Chart for Primary Courses in Statistics Programs Statistics Minor

<sup>†</sup> Requires a grade of B in MATH 154 or 157 if used as pre-requisite.

For program requirements please see <u>SFU Calendar</u>

<sup>&</sup>lt;sup>‡</sup> Requires a grade of B in MATH 155 or 158 if used as pre-requisite.

<sup>\*</sup>STAT 285 can't be used as a pre-requisite, STAT 350 can.