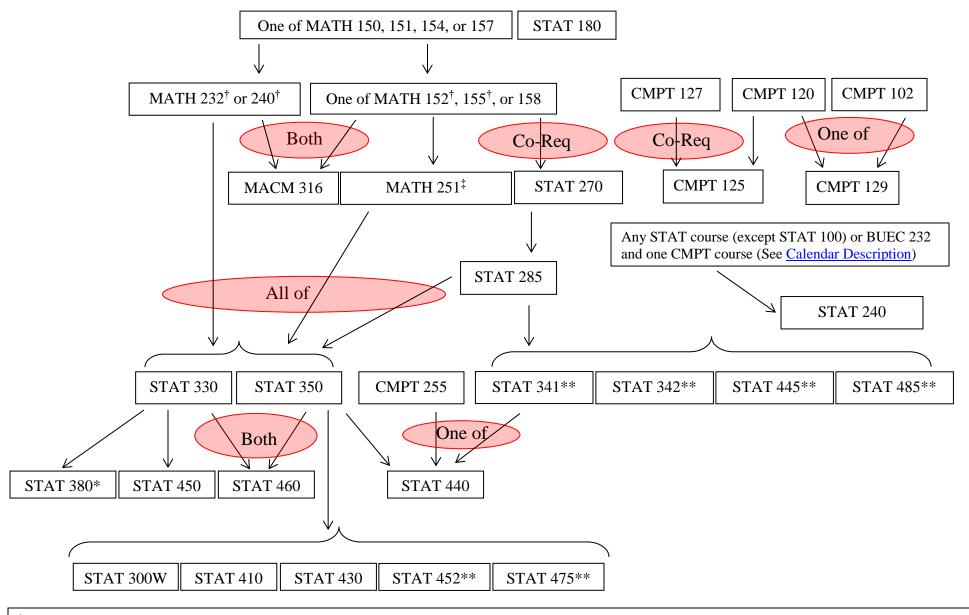

## Prerequisite Flow Chart for Primary Courses in Statistics Programs Statistics Major

<sup>†</sup> Requires a grade of B in MATH 154 or 157 if used as prerequisite.

Honours Program requires extra MATH courses

For program requirements please see **SFU Calendar** 

<sup>&</sup>lt;sup>‡</sup> Requires a grade of B in MATH 155 or 158 if used as prerequisite.

<sup>\*</sup>All of STAT 285, MATH 208, MATH 251 combined may be used as a prerequisite.

<sup>\*\*</sup> STAT 302 or 305 or BUEC 333 can also be used as a prerequisite