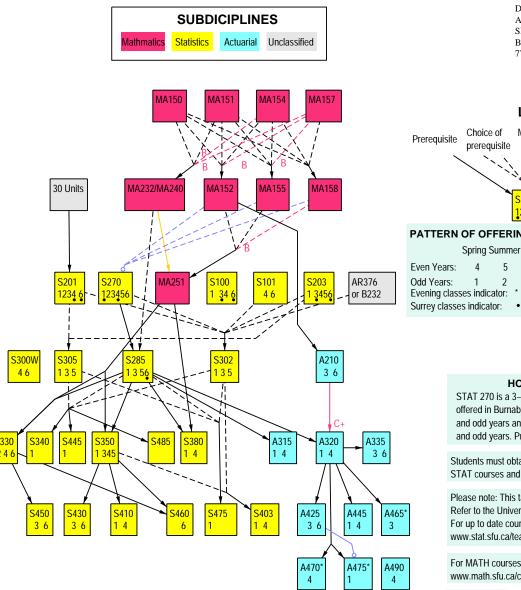

# **Lower Division**

One of: MA150-4, MA151-3, MA154-3, MA157-3, MA152-3, MA155-3

One of: MA158-3, MA232-3, MA240-3 All of: MA251-3, S270-3 S285-3

One of: C125-3, C126-3

### **Upper Division**

All of: S330-3, S340-3, S350-3 and an additional 12 units in 400 level STAT courses and 9 additional upper division units in ACMA, MACM, MATH or STAT excluding S301,S302, S305, S403 Recommended: MC316, S300W, S380, S410, S430, S445 \$450, \$460, \$475, \$485, \$490, \$495

# **Actuarial Science major**

#### **Lower Division**

All of: A210-3, E103-3, E105-3, m151-3, m252-3, S270-3, S285-3

One of: MA150-4, MA151-3, MA232-3, MA240-3

Two of: B207-3, B251-3, B254-3, E210-3, E290-3, E291-3

Recommended: C120, C125 or C126 and any other CMPT course

Two of: ENGL or PHIL courses

#### **Upper Division**

All of: A320-5, S330-3

List 1: Majors, 4 of the following:

A315-3, A335-3, A425-3, A445-3, S450-3

List 2: Majors, 4 of the following:

(At least one of A465, A470 or A475)

A395-3, A465-3, A470-3, A490-3, A495-3, B312-4,

B315-4, B316-4, B360-3, B410-3, B413-4, B419-3,

E301-4, E305-5, MC316-3, MA308-3, MA310-3, S350-3,

S380-4

DEPARTMENT OF STATISTICS AND ACTUARIAL SCIENCE SIMON FRASER UNIVERSITY BURNABY, BC, V5A 1S6, CANADA 778.782.3803, www.stat.sfu.ca

# **LEGEND**

#### **PATTERN OF OFFERINGS COURSE NUMBER** Spring Summer Fall A = ACMA

Even Years: Odd Years: Evening classes indicator:

B = BUEC MA = MATH AR = ARCH MC = MACMC = CMPTP = PHIL

S = STAT

E = ENGL