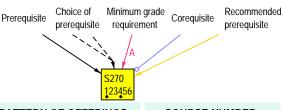

#### **HOW TO READ THIS**

STAT 270 is a 3-credit STAT course which is offered in Burnaby campus in all semesters during even and odd years and in Surrey campus in springs of even and odd years. Prerequsite: MA152 or MA155 or MA158

Students must obtain a minimum of C- in prerequisites for STAT courses and a minimum of C for ACMA courses

Please note: This table is intended as a planning guide only. Refer to the University Calendar for official information. For up to date course schedule please refer to: www.stat.sfu.ca/teaching.html